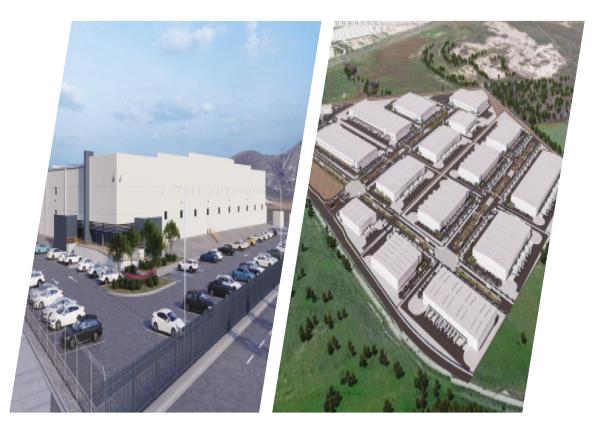

# INDUSTRIAL PARKS: APODACA I & II

## LOCATION

Apodaca, Nuevo Leon Next to Libramiento Noreste & Eje Metropolitano

## INFRASTRUCTURE

Dock-levelers
Clear height: 9–11 m
High-strength floors
ISO / LEED certifications

Source: American Industries / Finsa / Davisa