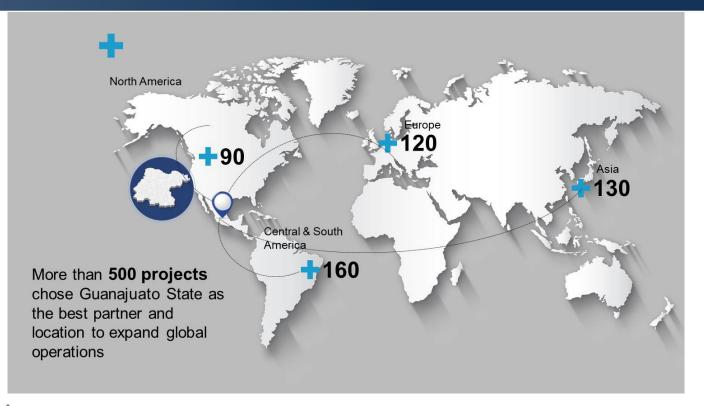

2 billion USD GDP GDPGrowth of 4.9%

### **36 INDUSTRIAL PARKS**



### **INDUSTRIAL CITIES**



| Municipality I        | People    |
|-----------------------|-----------|
| León                  | 1,721,215 |
| Irapuato              | 562,953   |
| Celaya                | 521,169   |
| Salamanca             | 273,417   |
| Silao                 | 203,556   |
| Guanajuato            | 194,500   |
| San Miguel de Allende | 174,615   |
| Dolores Hidalgo       | 163,038   |
| Pénjamo               | 154,960   |
| Valle de Santiago     | 150,054   |
| San Fco del Rincón    | 130,871   |
| San Luis de la Paz    | 128,536   |
| Apaseo el Grande      | 117,883   |
| San Felipe            | 119,793   |
| Acámbaro              | 108,697   |

### **GUANAJUATO**





### WHO INVESTS IN GUANAJUATO?



### JAPANESE COMPANIES



### **GERMAN COMPANIES**



### **SPANISH COMPANIES**



### **SWISS COMPANIES**











### **FRENCH COMPANIES**





### **AMERICAN COMPANIES**



### **RAILROAD CONECTIVITY**



### **ROAD AND PORT CONECTIVITY**



## **GREEN ENERGY IN GUANAJUATO**



Photovoltaic / Solar in: -San José Iturbide -San Luis de la Paz -San Miguel de Allende

Wind Energy: -San Felipe



Hydroelectric: -Acámbaro



### **OEMs IN MEXICO**



### **AUTOMOTIVE SECTOR**



### **AUTOMOTIVE INDUSTRY**

**1**<sup>st</sup> place in vehicle production

A production of **713,065** units, a **23.54%** of the national total of **3'028,000** vehicles.

General Motors: 338,410 units
 Mazda: 127,293 units
 Toyota: 95,175 units
 Honda: 152,187 units



### **AUTOMOTIVE INDUSTRY**



#### **Eng