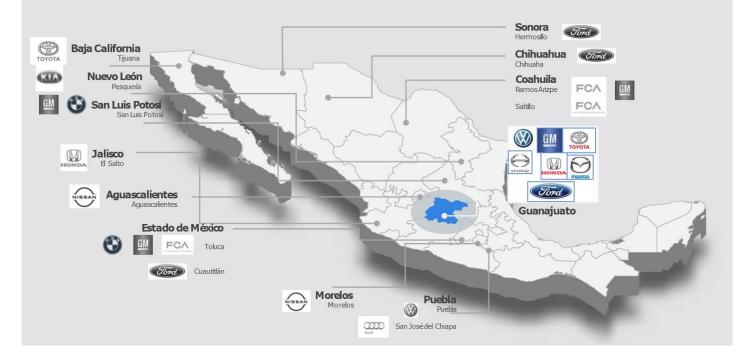

go       | 163,038   |
| Pénjamo               | 154,960   |
| Valle de Santiago     | 150,054   |
| San Fco del Rincón    | 130,871   |
| San Luis de la Paz    | 128,536   |
| Apaseo el Grande      | 117,883   |
| San Felipe            | 119,793   |
| Acámbaro              | 108,697   |

### **GUANAJUATO**





### WHO INVESTS IN GUANAJUATO?



### JAPANESE COMPANIES



### **GERMAN COMPANIES**



### **SPANISH COMPANIES**



### **SWISS COMPANIES**











### **FRENCH COMPANIES**





### **AMERICAN COMPANIES**



### **RAILROAD CONECTIVITY**



### **ROAD AND PORT CONECTIVITY**



## **GREEN ENERGY IN GUANAJUATO**



Photovoltaic / Solar in: -San José Iturbide -San Luis de la Paz -San Miguel de Allende

Wind Energy: -San Felipe



Hydroelectric: -Acámbaro



### **OEMs IN MEXICO**



### **AUTOMOTIVE SECTOR**



### **AUTOMOTIVE INDUSTRY**

**1**<sup>st</sup> place in vehicle production

A production of **713,065** units, a **23.54%** of the national total of **3'028,000** vehicles.

General Motors: 338,410 units
 Mazda: 127,293 units
 Toyota: 95,175 units
 Honda: 152,187 units



### **AUTOMOTIVE INDUSTRY**



#### **Engines' Production**

# 1,800,000 units including: VW EA211 Mazda SkyActive GM 4.8L to 6.2L Supercharged

#### **Vehicles' Production**

#### 713,065 units including:

- Mazda CX-30, Mazda 2 & 3
- Honda HRV
- Toyota Tacoma
- GMC Denali y Chevrolet
  - Silverado & Cheyenne

#### 2,300,000 units including:

• GM Transmissions 6L45 and 6L80

**Transmissions' Production** 

- American Axle
- Ford
- Honda

### FOCUS ON LOCAL EV PARTS & BATTERY SUPPLY CHAIN