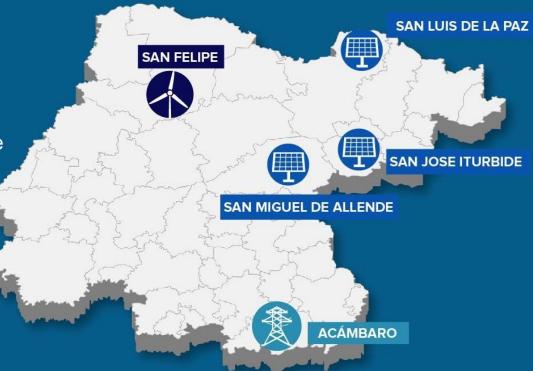

## **GREEN ENERGY IN GUANAJUATO**

Photovoltaic / Solar in: -San José Iturbide -San Luis de la Paz -San Miguel de Allende

Wind Energy: -San Felipe

Hydroelectric: -Acámbaro