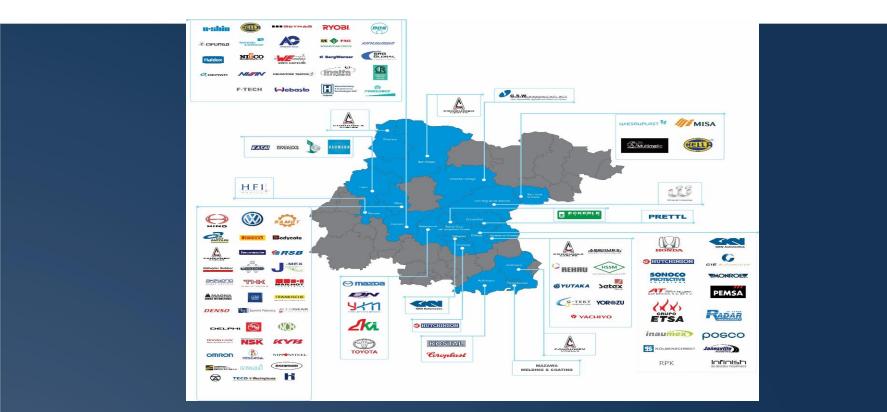

### WHO INVESTS IN GUANAJUATO?

### JAPANESE COMPANIES

### **GERMAN COMPANIES**

### **SPANISH COMPANIES**

### **SWISS COMPANIES**

### **FRENCH COMPANIES**

### **AMERICAN COMPANIES**