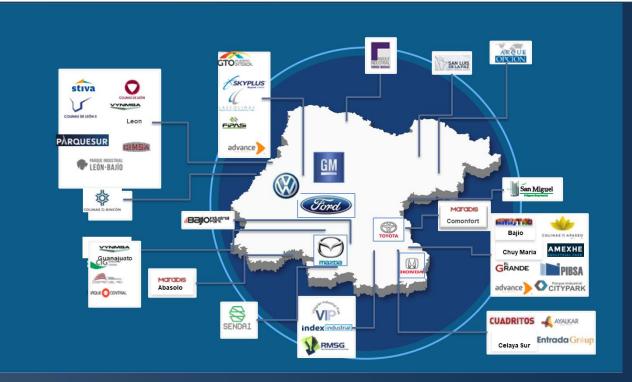

### WHO INVESTS IN GUANAJUATO?

### **OEMs IN MEXICO**

### **AUTOMOTIVE SECTOR**

### **AUTOMOTIVE INDUSTRY**

**1**<sup>st</sup> place in vehicle production

A production of **713,065** units, a **23.54%** of the national total of **3'028,000** vehicles.

General Motors: 338,410 units
 Mazda: 127,293 units
 Toyota: 95,175 units
 Honda: 152,187 units