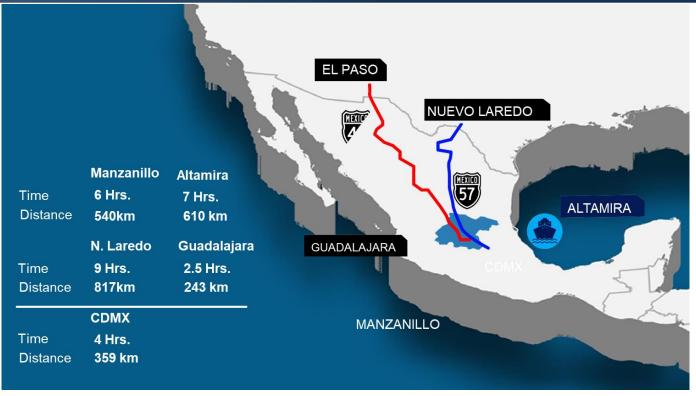

|
| Celaya                | 521,169   |
| Salamanca             | 273,417   |
| Silao                 | 203,556   |
| Guanajuato            | 194,500   |
| San Miguel de Allende | 174,615   |
| Dolores Hidalgo       | 163,038   |
| Pénjamo               | 154,960   |
| Valle de Santiago     | 150,054   |
| San Fco del Rincón    | 130,871   |
| San Luis de la Paz    | 128,536   |
| Apaseo el Grande      | 117,883   |
| San Felipe            | 119,793   |
| Acámbaro              | 108,697   |

### **GUANAJUATO**





### WHO INVESTS IN GUANAJUATO?



### JAPANESE COMPANIES



### **GERMAN COMPANIES**



### **SPANISH COMPANIES**



### **SWISS COMPANIES**











### **FRENCH COMPANIES**





### **AMERICAN COMPANIES**



### **RAILROAD CONECTIVITY**



### **ROAD AND PORT CONECTIVITY**



## **GREEN ENERGY IN GUANAJUATO**



Photovoltaic / Solar in: -San José Iturbide -San Luis de la Paz -San Miguel de Allende

Wind Energy: -San Felipe



Hydroelectric: -Acámbaro



### **OEMs IN MEXICO**



### **AUTOMOTIVE SECTOR**



### **AUTOMOTIVE INDUSTRY**

**1**<sup>st</sup> place in vehicle production

A production of **713,065** units, a **23.54%** of the national total of **3'028,000** vehicles.

General Motors: 338,410 units
 Mazda: 127,293 units
 Toyota: 95,175 units
 Honda: 152,187 units



### **AUTOMOTIVE INDUSTRY**



#### **Engines' Production**

# 1,800,000 units including: VW EA211 Mazda SkyActive GM 4.8L to 6.2L Supercharged

#### **Vehicles' Production**

#### 713,065 units including:

- Mazda CX-30, Mazda 2 & 3
- Honda HRV
- Toyota Tacoma
- GMC Denali y Chevrolet