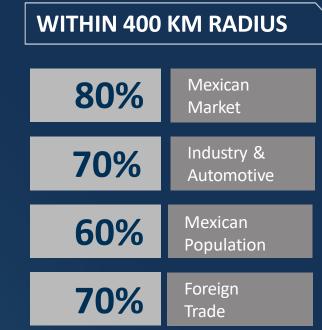

#### **EXPORT \$27** billion USD in expo

**\$27** billion USD in exports **#1** export state not located in the US border

#### **UNIONS**

Business Oriented Unions **0** strikes in **20** years

KPI´S\$44.2 billion USD GDP GDPGrowth of 4.9%