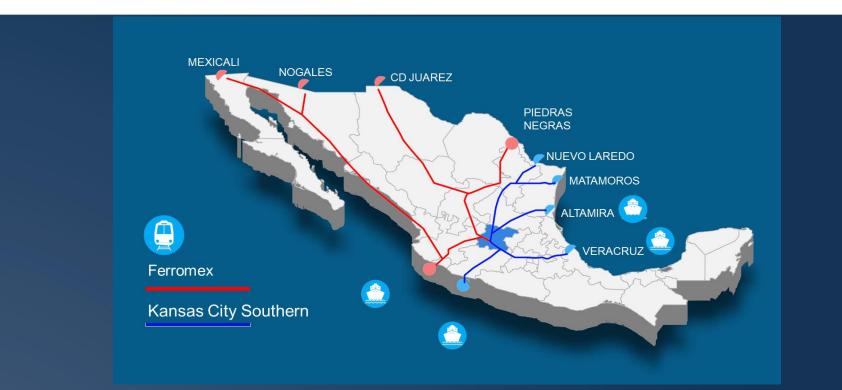

| Irapuato              | 562,953   |
| Celaya                | 521,169   |
| Salamanca             | 273,417   |
| Silao                 | 203,556   |
| Guanajuato            | 194,500   |
| San Miguel de Allende | 174,615   |
| Dolores Hidalgo       | 163,038   |
| Pénjamo               | 154,960   |
| Valle de Santiago     | 150,054   |
| San Fco del Rincón    | 130,871   |
| San Luis de la Paz    | 128,536   |
| Apaseo el Grande      | 117,883   |
| San Felipe            | 119,793   |
| Acámbaro              | 108,697   |

### **GUANAJUATO**





### WHO INVESTS IN GUANAJUATO?



### JAPANESE COMPANIES



### **GERMAN COMPANIES**



### **SPANISH COMPANIES**



### **SWISS COMPANIES**











### **FRENCH COMPANIES**





### **AMERICAN COMPANIES**



### **RAILROAD CONECTIVITY**



### **ROAD AND PORT CONECTIVITY**



## **GREEN ENERGY IN GUANAJUATO**



Photovoltaic / Solar in: -San José Iturbide -San Luis de la Paz -San Miguel de Allende

Wind Energy: -San Felipe



Hydroelectric: -Acámbaro



### **OEMs IN MEXICO**



### **AUTOMOTIVE SECTOR**



### **AUTOMOTIVE INDUSTRY**

**1**<sup>st</sup> place in vehicle production

A production of **713,065** units, a **23.54%** of the national total of **3'028,000** vehicles.

General Motors: 338,410 units
 Mazda: 127,293 units
 Toyota: 95,175 units
 Honda: 152,187 units



### **AUTOMOTIVE INDUSTRY**



#### **Engines' Production**

# 1,800,000 units including: VW EA211 Mazda SkyActive GM 4.8L to 6.2L Supercharged

#### **Vehicles' Production**

#### 713,065 units including:

- Mazda CX-30, Mazda 2 & 3
- Honda HRV
- Toy