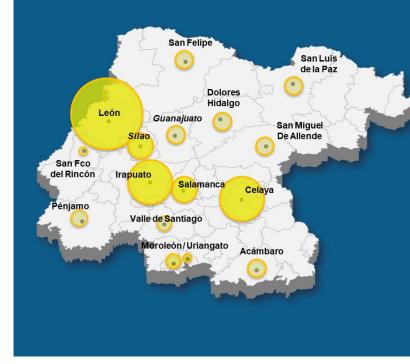

### **INDUSTRIAL CITIES**

| Municipality I        | People    |
|-----------------------|-----------|
| León                  | 1,721,215 |
| Irapuato              | 562,953   |
| Celaya                | 521,169   |
| Salamanca             | 273,417   |
| Silao                 | 203,556   |
| Guanajuato            | 194,500   |
| San Miguel de Allende | 174,615   |
| Dolores Hidalgo       | 163,038   |
| Pénjamo               | 154,960   |
| Valle de Santiago     | 150,054   |
| San Fco del Rincón    | 130,871   |
| San Luis de la Paz    | 128,536   |
| Apaseo el Grande      | 117,883   |
| San Felipe            | 119,793   |
| Acámbaro              | 108,697   |