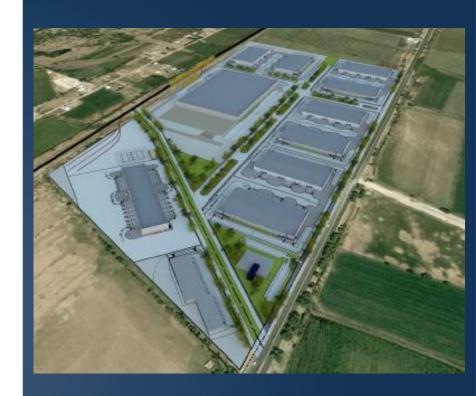

| Upon Request            |
| Power Substation           | Upon Request            |
| Fire Protection System     | Hoses and Extinguishers |
| <b>Exterior Rooms</b>      | Guardhouse, Pump Room   |

# INDUSTRIAL PARK



## PROPOSED LOCATION

Total Available Area:

45.53 HAS



### PARK AMENITIES

- Water & Sewer
  - In Park Water Well
  - Water Treatment Plant
- Power & Lighting
  - Power Substation
  - Underground power distribution
  - LED lighting fixtures for street lighting
- Communications
  - Analogic and Digital Services
     Available



#### PARK AMENITIES

- Shared Fire Protection System FM Compliant
  - FPS Tank
  - FPS Diesel Pump 3,000 GPM -150psi
- Park Internal Regulations
  - 24/7 security and access control
  - Recreational Areas
  - Bus stops, public transportation



## **VISIT CHIHUAHUA!**



















## Thank You

www.americanindustriesgroup.com

Mexico: 800 AI SALES (247 2537)

USA Toll-free: +1 (877) 698 3905

CA: +1 (844) 422 4922 12035