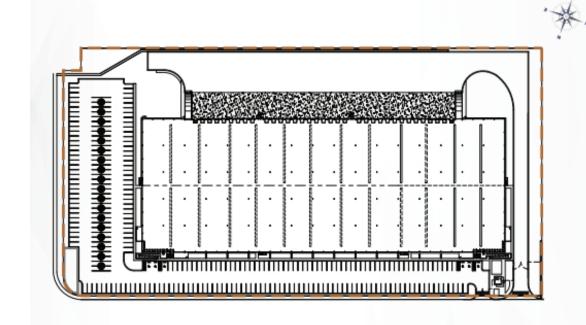

#### **Total Land Area:**

413,886 sq. ft.

#### **Total Building Area:**

169,570 sq. ft.

## SHELL BUILDING SPECIFICATIONS

| Clear Height | 32 ft (9.75m) clear height from FFL to lower level of Structure.                                                                                                                                                                                                 |
|--------------|------------------------------------------------------------------------------------------------------------------------------------------------------------------------------------------------------------------------------------------------------------------|
| Docks        | Per every 40,000 sq. ft.:  (1) Equipped Dock High, 9'x10' manually operated roll up doors, preparation for (2) Two additional docks.  (1)Ramped doors 12'x14' graded ramp (manually operated doors) Wall Knock-outs for additional docks and/or trailer parking. |
| Bay Spacing  | 40' x 50' (12.19 x 15.24m)                                                                                                                                                                                                                                       |
| Walls        | Concrete Tilt up walls                                                                                                                                                                                                                                           |
| Roof         | Galvanized Sheet Metal Roof SSR-KR18 22 ga3" Fiber Glass Insulation Polycarbonate Skylights 5%.                                                                                                                                                                  |
| Floor        | 6" Thick Concrete Floor                                                                                                                                                                                                                                          |