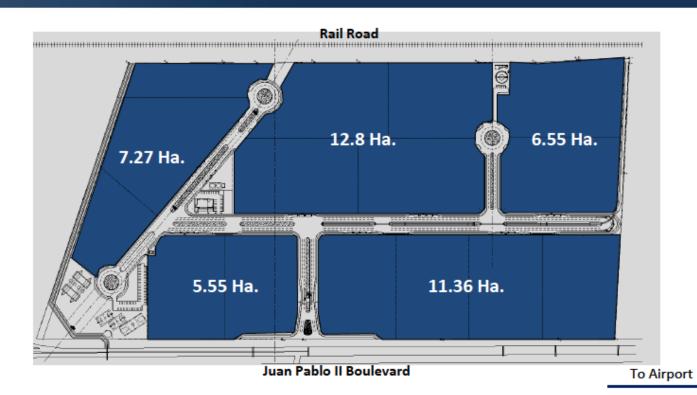

# INDUSTRIAL PARK

## PROPOSED LOCATION

Total Available Area:

45.53 HAS

### PARK AMENITIES

- Water & Sewer
  - In Park Water Well
  - Water Treatment Plant
- Power & Lighting
  - Power Substation
  - Underground power distribution
  - LED lighting fixtures for street lighting
- Communications
  - Analogic and Digital Services
     Available

#### PARK AMENITIES

- Shared Fire Protection System FM Compliant
  - FPS Tank
  - FPS Diesel Pump 3,000 GPM -150psi
- Park Internal Regulations
  - 24/7 security and access control
  - Recreational Areas
  - Bus stops, public transportation