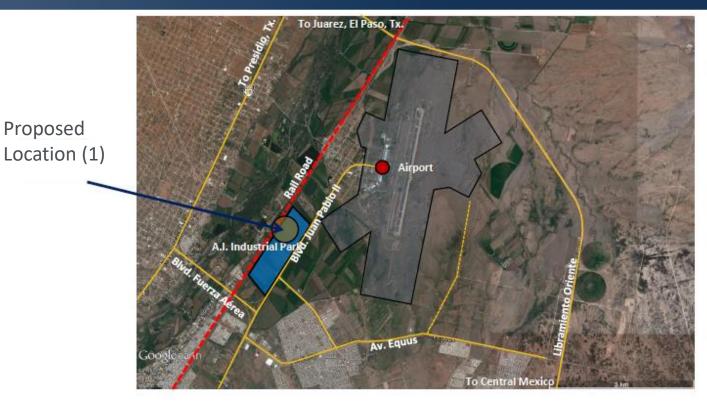

|
| Floor        | 6" Thick Concrete Floor                                                                                                                                                                                                                                          |

## SHELL BUILDING SPECIFICATIONS

| <b>Production Lighting</b> | Upon Request            |
|----------------------------|-------------------------|
| Offices Area               | Upon Request            |
| HVAC                       | Upon Request            |
| Power Substation           | Upon Request            |
| Fire Protection System     | Hoses and Extinguishers |
| <b>Exterior Rooms</b>      | Guardhouse, Pump Room   |

# INDUSTRIAL PARK



## PROPOSED LOCATION

Total Available Area:

45.53 HAS



### PARK AMENITIES

- Water & Sewer
  - In Park Water Well
  - Water Treatment Plant
- Power & Lighting
  - Power Substation
  - Underground power distribution
  - LED lighting fixtures for street lighting
- Communications
  - Analogic and Digital Services
     Available



#### PARK AMENITIES

- Shared Fire Protection System FM Compliant
  - FPS Tank
  - FPS Diesel Pump 3,000 GPM -150psi
- Park Internal Regulations
  - 24/7 security and access control
  - Recreational Areas
  - Bus stops, public transportation



## **VISIT CHIHUAHUA!**



















## Thank You

www.americanindustriesgroup.com

Mexico: 800 AI SALES (247 2537)

USA Toll-free: +1 (877) 698 3905

CA: +1 (844) 422 4922 12035