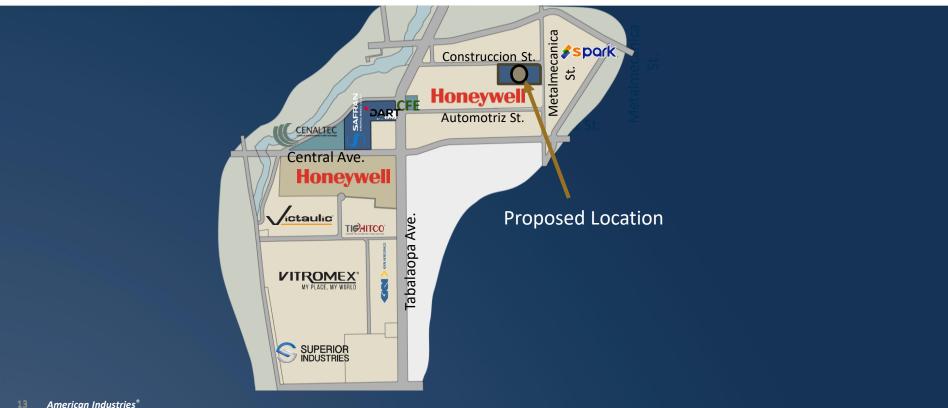

#### **Available Locations:**

1. South Industrial Complex

American Industries Industrial Park

## **SOUTH INDUSTRIAL COMPLEX**

## PROPOSED LOCATION 1