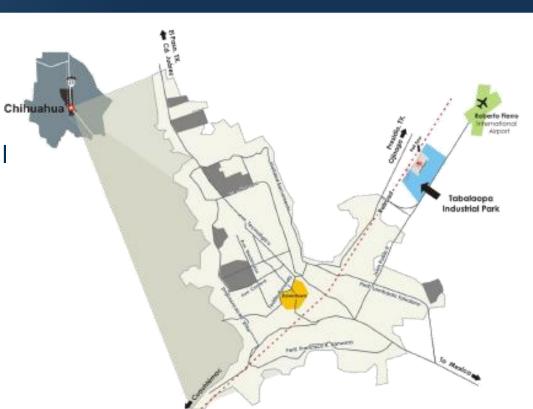

## CITY MAP

#### **Available Locations:**

1. South Industrial Complex

American Industries Industrial Park