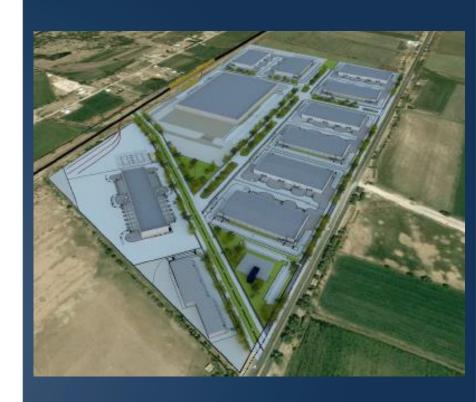

|

## SHELL BUILDING SPECIFICATIONS

| <b>Production Lighting</b> | Upon Request            |
|----------------------------|-------------------------|
| Offices Area               | Upon Request            |
| HVAC                       | Upon Request            |
| Power Substation           | Upon Request            |
| Fire Protection System     | Hoses and Extinguishers |
| <b>Exterior Rooms</b>      | Guardhouse, Pump Room   |

# INDUSTRIAL PARK



## PROPOSED LOCATION

Total Available Area:

45.53 HAS



### PARK AMENITIES

- Water & Sewer
  - In Park Water Well
  - Water Treatment Plant
- Power & Lighting
  - Power Substation
  - Underground power distribution
  - LED lighting fixtures for street lighting
- Communications
  - Analogic and Digital Services
     Available



#### PARK AMENITIES

- Shared Fire Protection System FM Compliant
  - FPS Tank
  - FPS Diesel Pump 3,000 GPM -150psi
- Park Internal Regulations
  - 24/7 security and access control
  - Recreational Areas
  - Bus stops, public transportation



## **VISIT CHIHUAHUA!**



















## Thank You

www.americanindustriesgroup.com

Mexico: 800 AI SALES (247 2537)

USA Toll-free: +1 (877) 698 3905

CA: +1 (844) 422 4922 12035