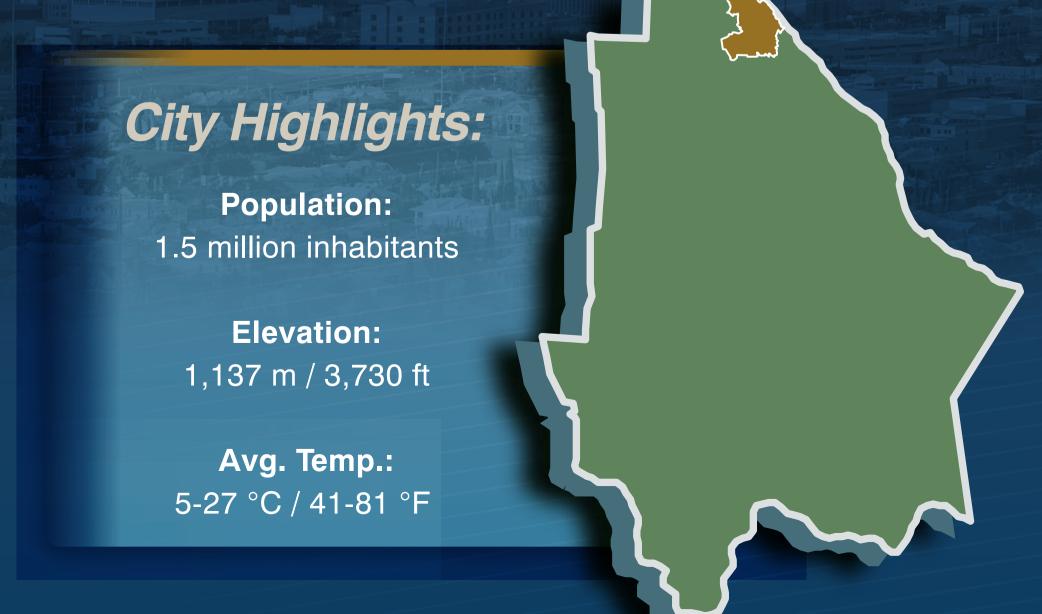

Partner for Success®

## Ciudad Juarez, Chihuahua Fact Sheet

2021





## ndustry

#### **Main Industrial Sectors:**

- Automotive (Autoparts)
- Electrical/Electronic
- Home Appliances
- Medical Devices
- Methal-Mechanical
- Logistics
- Plastic Injection

### **Business Opportunities:**

Main processes and capabilities

- Die casting
- Precision Machining
- Metal Stamoing
- Wire Harnesses & **Assembly**
- Plastic Injection
- Breaking& suspension
- Fuel Invection systems



#### **Total No. of university students:**

64,118 with 10,171 graduates each year 3,051 graduates from administration and engineering programs each year

10+ R&D Centers 15+ Universities

## **Employment**

**City Employment** 

548,000

**IMMEX Employment** 

338,080

**Turnover (monthly avg.)** 

6.8%

Wages Increase avg. 4.5% per year



## Talent

Labor Availability

(labor on hand)