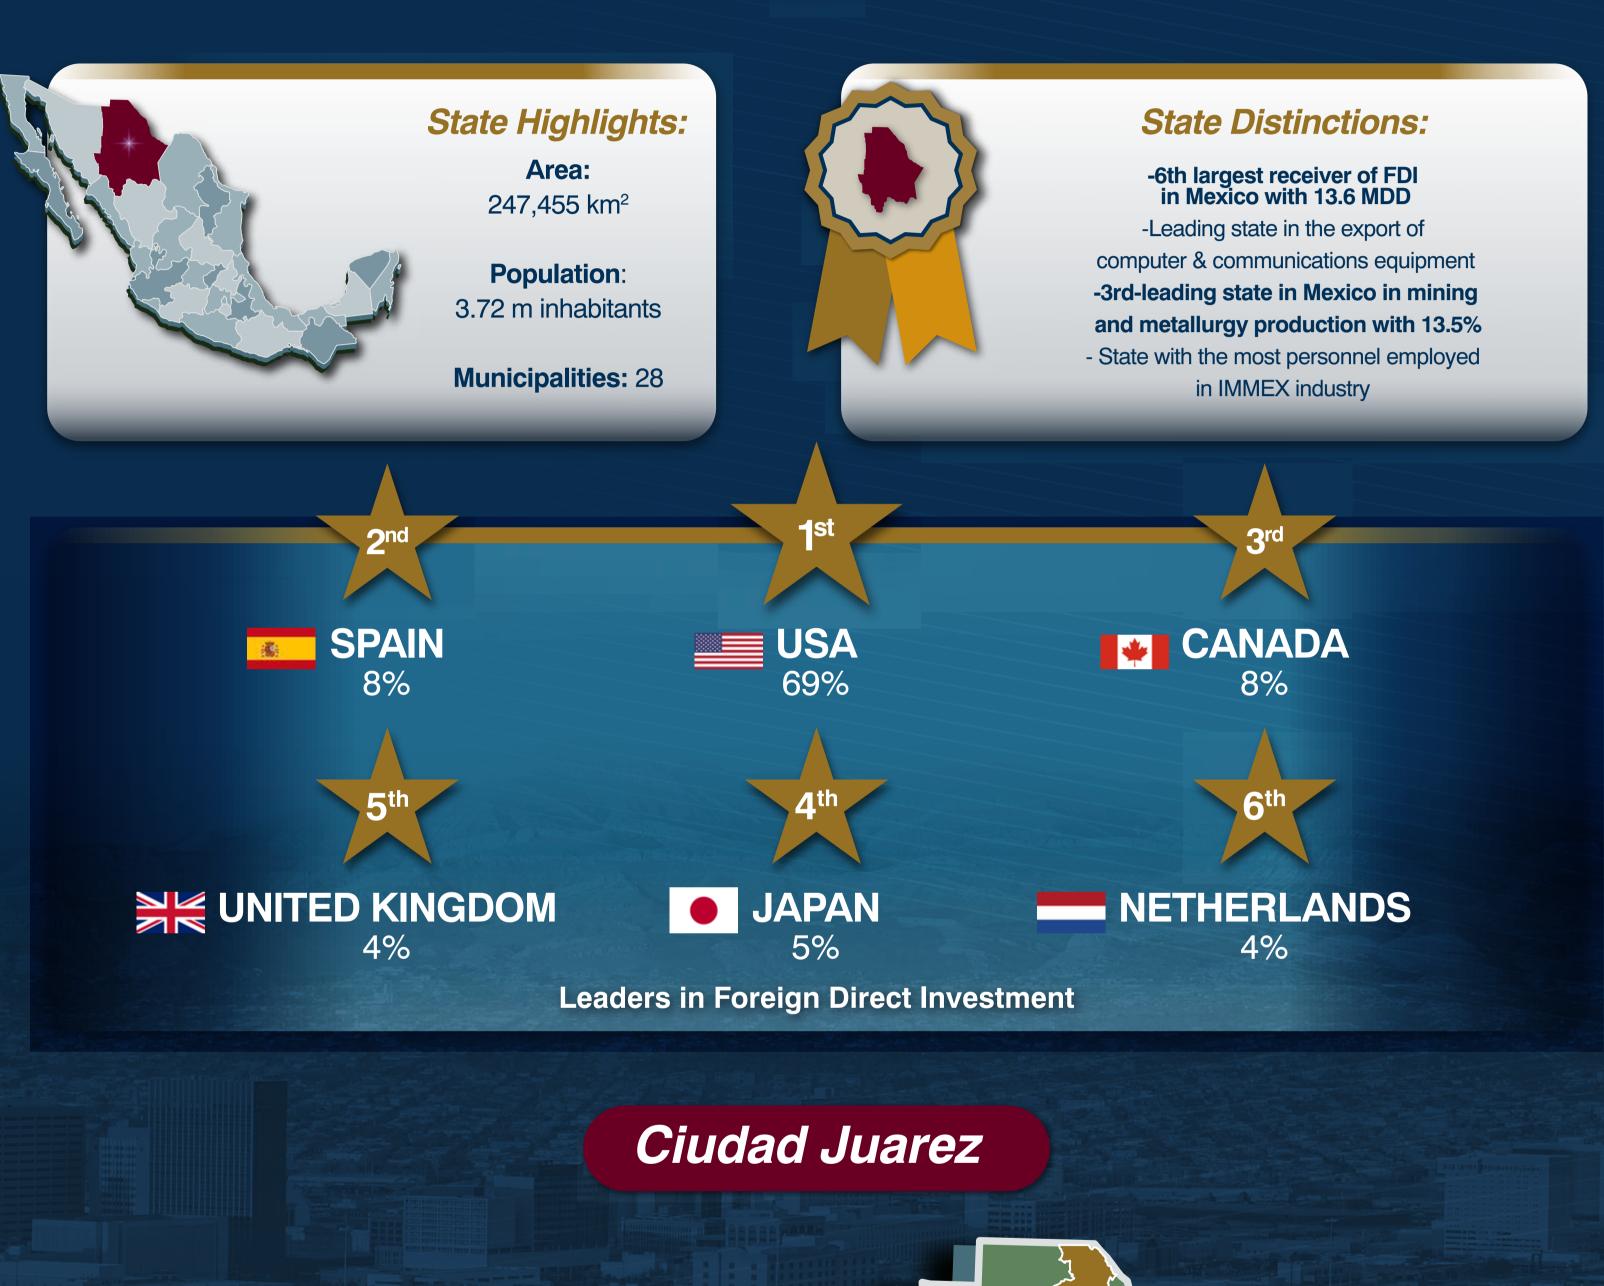

Partner for Success®

## Ciudad Juarez, Chihuahua Fact Sheet

2021





## ndustry

#### **Main Industrial Sectors:**

- Automotive (Autoparts)
- Electrical/Electronic
- Home Appliances
- Medical Devices
- Methal-Mechanical
- Logistics
- Plastic Injection

### **Business Opportunities:**

Main processes and capabilities

- Die casting
- Precision Machining
- Metal Stamoing
- Wire Harnesses & **Assembly**
- Plastic Injection
- Breaking& suspension
- Fuel Invection systems



#### **Total No. of university students:**

64,118 with 10,171 graduates each year 3,051 graduates from administration and engineering programs each year

10+ R&D Centers 15+ Universities

## **Employment**

**City Employment** 

548,000

**IMMEX Employment** 

338,080

**Turnover (monthly avg.)** 

6.8%

Wages Increase avg. 4.5% per year



## Talent

Labor Availability

(labor on hand