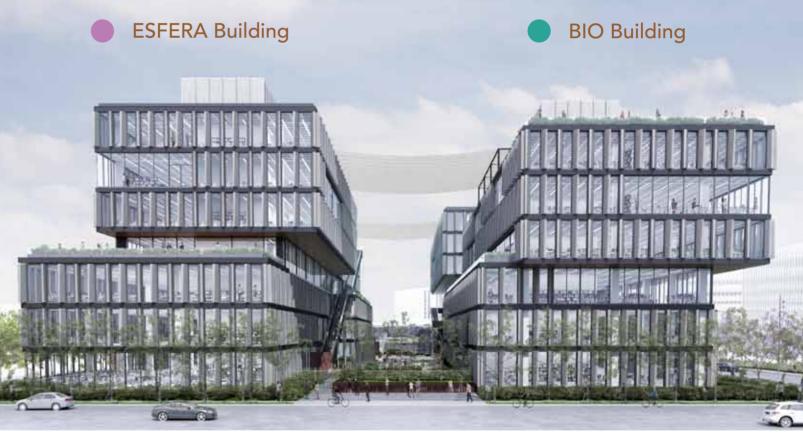

city

The project comprises corporate, residential and commercial sectors, all of these in an environment that prioritize harmony through green spaces and quality infrastructure.

• Offie Campus: 350.000 sqm GLA

• Fashion Mall & Lifestyle mall: 180,000 sqm GLA

• Residential: 2,500 units

• Urban Center: 15,000 sqm GLA

• Central Park: 32,000 sqm

• Medical Center: 120.000 sqm GLA

#### **CHARACTERISTICS**

- Triple A corporate complex.
- 7 stories in each building.
- 40,000 rentable sqm.
- 4.5 meters of story height.
- Floor plan type of 3,000 sqm.
- Roof garden.

- Efficiency floor plan percentage: 92%
- Great quality finishes.
- Direct access to the retail and residential segments of the project.
- Bike lane in the Office Campus.





# LOCATION OF DISTRITO LA PERLA

# BIO-ESFERA















### FLOOR PLAN FEATURES

- Plan type: 3,000 sqm.
- Efficiency floor plan percentage: 92%
- Four lifts with a 24 people capacity and a extra lift for services.
- Three interior emergency stairways and one in the exterior of the building.
- Roof garden.





One floor taken.



4 floors taken.



TOSHIBA
Leading Innovation >>>

One floor taken.





3 floors taken.



lenovo

1 floor taken.



#### **FACADE**



## SPACES



# AN ATTRACTIVE, VITAL, CREATIVE, INCLUDING AND CONNECTED COMMUNITY.



#### Total terrace sqm

Total 10,306.81 sqm 1,395.71 sqm





















José Antonio de la Rosa jose.delarosa@am.jll.com Tel. 33 5980 8006 Sergio Hinojosa sergio.hinojosa@am.jll.comTel. Tel. 33 5980 8002 JLL México / Guadalajara