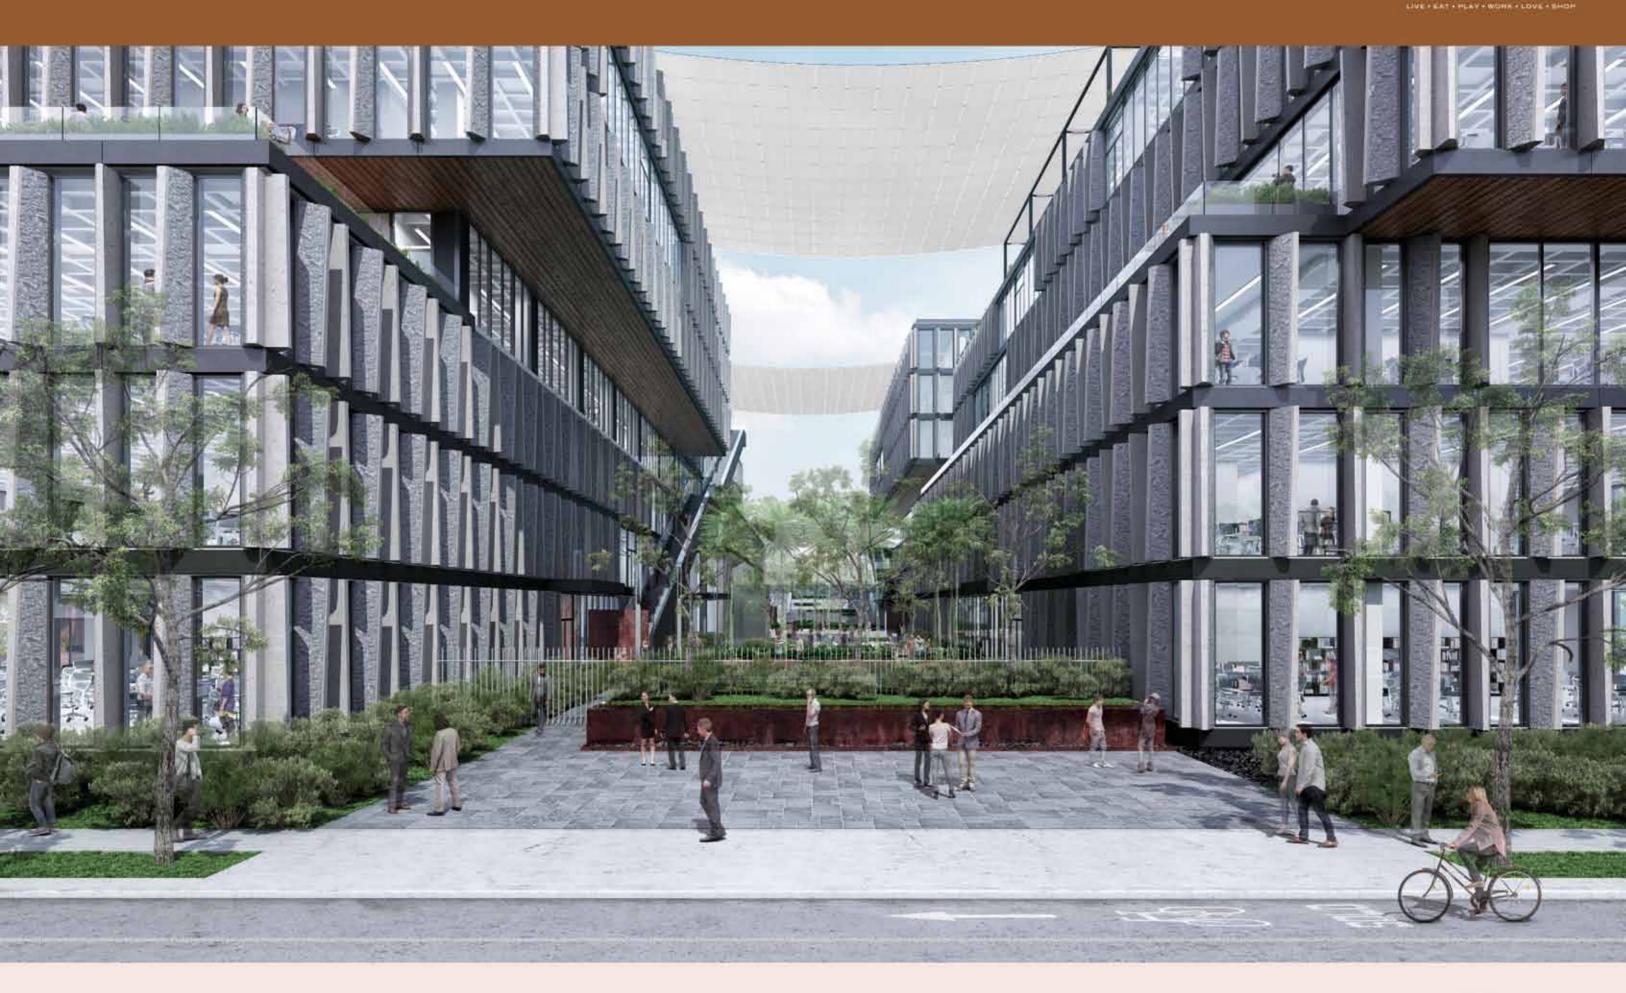

#### **CHARACTERISTICS**

- Triple A corporate complex.
- 7 stories in each building.
- 40,000 rentable sqm.
- 4.5 meters of story height.
- Floor plan type of 3,000 sqm.
- Roof garden.

- Efficiency floor plan percentage: 92%
- Great quality finishes.
- Direct access to the retail and residential segments of the project.
- Bike lane in the Office Campus.

## SPACES