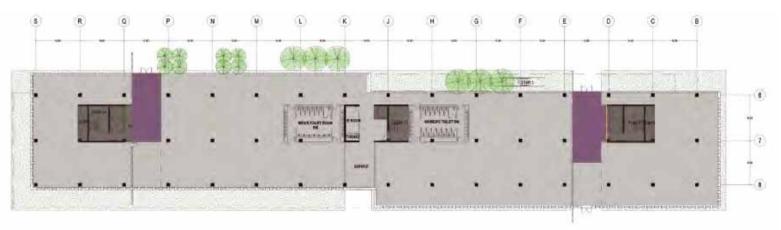

### FLOOR PLAN FEATURES

- Plan type: 3,000 sqm.
- Efficiency floor plan percentage: 92%
- Four lifts with a 24 people capacity and a extra lift for services.
- Three interior emergency stairways and one in the exterior of the building.
- Roof garden.

#### Total terrace sqm

Total 10,306.81 sqm 1,395.71 sqm

José Antonio de la Rosa jose.delarosa@am.jll.com Tel. 33 5980 8006 Sergio Hinojosa sergio.hinojosa@am.jll.comTel. Tel. 33 5980 8002 JLL México / Guadalajara