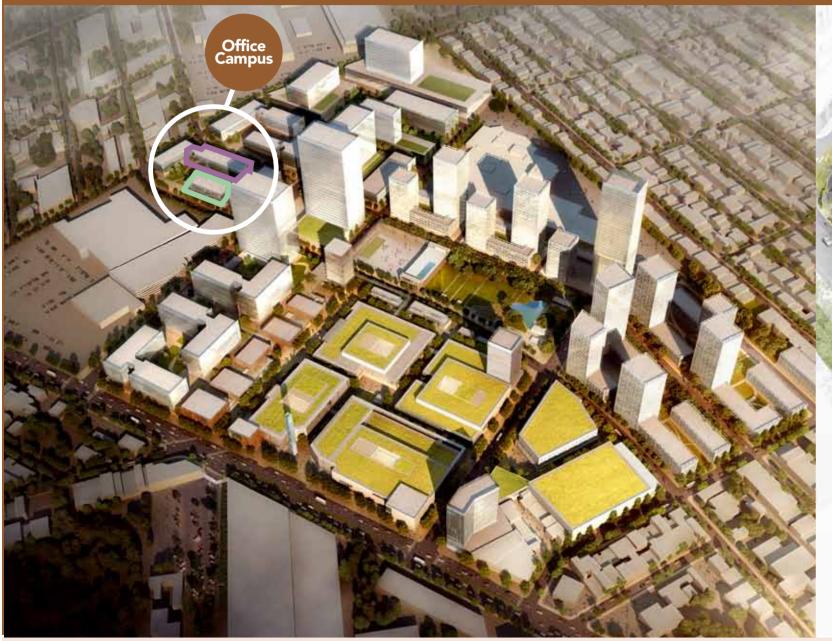

# LOCATION OF DISTRITO LA PERLA

#### **MASTER PLAN**

Distrito La Perla will be the most exclusive mixed uses project in the city

The project comprises corporate, residential and commercial sectors, all of these in an environment that prioritize harmony through green spaces and quality infrastructure.