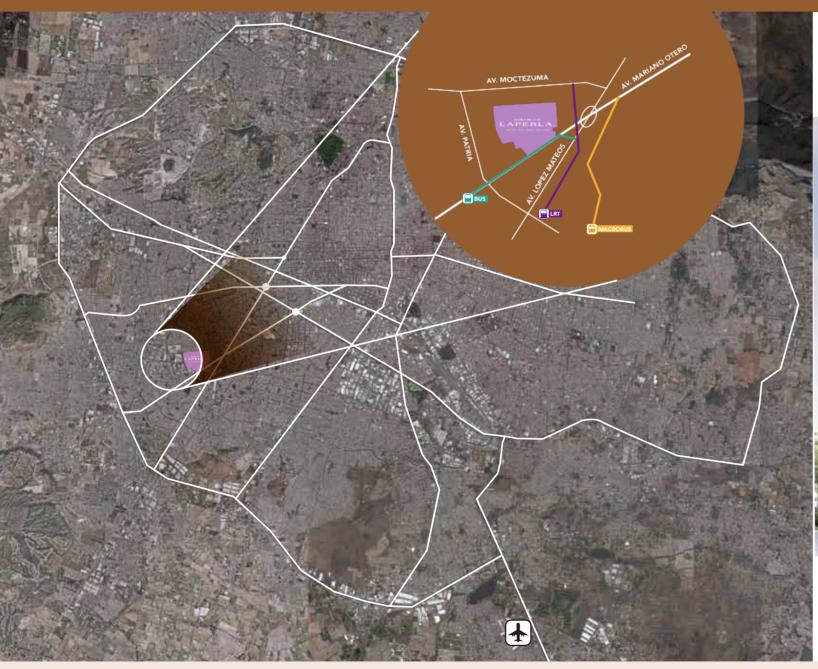

e city

The project comprises corporate, residential and commercial sectors, all of these in an environment that prioritize harmony through green spaces and quality infrastructure.

• Offie Campus: 350.000 sqm GLA

• Fashion Mall & Lifestyle mall: 180,000 sqm GLA

• Residential: 2,500 units

• Urban Center: 15,000 sqm GLA

• Central Park: 32,000 sqm

• Medical Center: 120.000 sqm GLA

#### **CHARACTERISTICS**

- Triple A corporate complex.
- 7 stories in each building.
- 40,000 rentable sqm.
- 4.5 meters of story height.
- Floor plan type of 3,000 sqm.
- Roof garden.

- Efficiency floor plan percentage: 92%
- Great quality finishes.
- Direct access to the retail and residential segments of the project.
- Bike lane in the Office Campus.





# LOCATION OF DISTRITO LA PERLA

# BIO-ESFERA















### FLOOR PLAN FEATURES

- Plan type: 3,000 sqm.
- Efficiency floor plan percentage: 92%
- Four lifts with a 24 people capacity and a extra lift for services.
- Three interior emergency stairways and one in the exterior of the building.
- Roof garden.





One floor taken.



4 floors taken.



TOSHIBA
Leading Innovation >>>

One floor taken.





3 floors taken.



lenovo

1 floor taken.



#### **FACADE**



## SPACES



# AN ATTRACTIVE, VITAL, CREATIVE, INCLUDING AND CONNECTED COMMUNITY.



#### Total terrace sqm

Total 10,306.81 sqm 1,395.71 sqm





















José Antonio de la Rosa jose.delarosa@am.jll.com Tel. 33 5980 8006 Sergio Hinojosa sergio.hinojosa@am.jll.comTel. Tel. 33 5980 8002 JLL México / Guadalajara