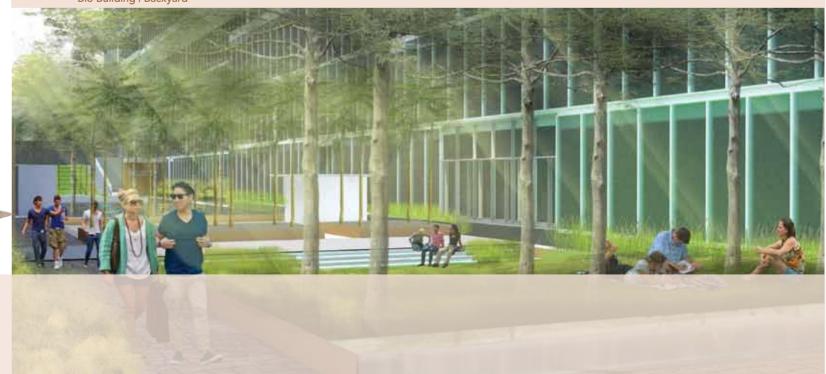

# BIO-ESFERA

#### **CHARACTERISTICS**

- Triple A corporate complex.
- 7 stories in each building.
- 40,000 rentable sqm.
- 4.5 meters of story height.
- Floor plan type of 3,000 sqm.
- Roof garden.

- Efficiency floor plan percentage: 92%
- Great quality finishes.
- Direct access to the retail and residential segments of the project.
- Bike lane in the Office Campus.