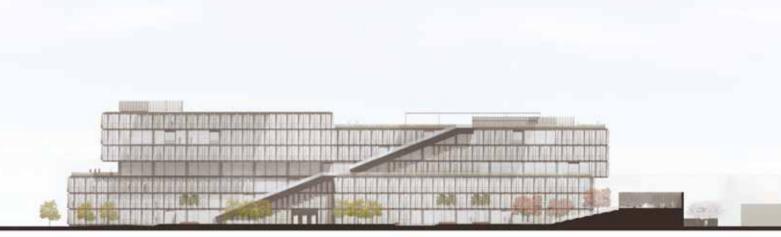

corporate complex.
- 7 stories in each building.
- 40,000 rentable sqm.
- 4.5 meters of story height.
- Floor plan type of 3,000 sqm.
- Roof garden.

- Efficiency floor plan percentage: 92%
- Great quality finishes.
- Direct access to the retail and residential segments of the project.
- Bike lane in the Office Campus.





# LOCATION OF DISTRITO LA PERLA

# BIO-ESFERA















### FLOOR PLAN FEATURES

- Plan type: 3,000 sqm.
- Efficiency floor plan percentage: 92%
- Four lifts with a 24 people capacity and a extra lift for services.
- Three interior emergency stairways and one in the exterior of the building.
- Roof garden.





One floor taken.



4 floors taken.



TOSHIBA
Leading Innovation >>>

One floor taken.





3 floors taken.



lenovo

1 floor taken.



#### **FACADE**



## SPACES



# AN ATTRACTIVE, VITAL, CREATIVE, INCLUDING AND CONNECTED COMMUNITY.



#### Total terrace sqm

Total 10,306.81 sqm 1,395.71 sqm





















José Antonio de la Rosa jose.delarosa@am.jll.com Tel. 33 5980 8006 Sergio Hinojosa sergio.hinojosa@am.jll.comTel. Tel. 33 5980 8002 JLL México / Guadalajara