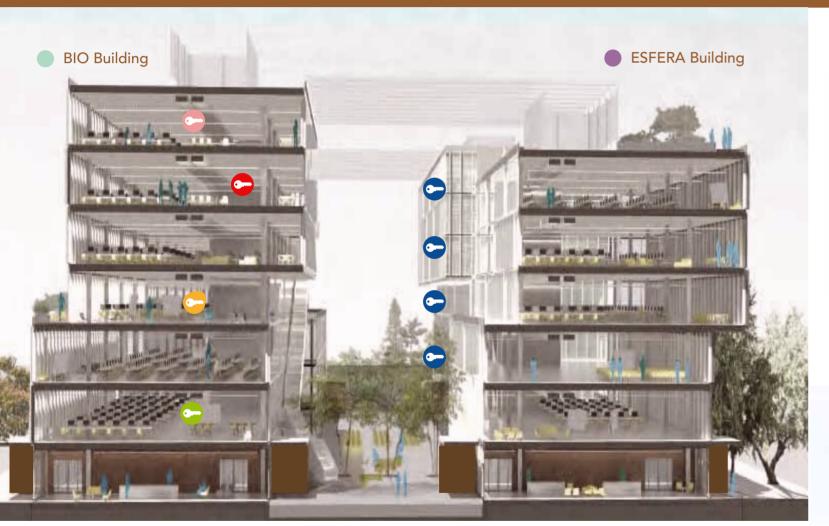

One floor taken.

4 floors taken.

TOSHIBA
Leading Innovation >>>

One floor taken.

3 floors taken.

lenovo

1 floor taken.