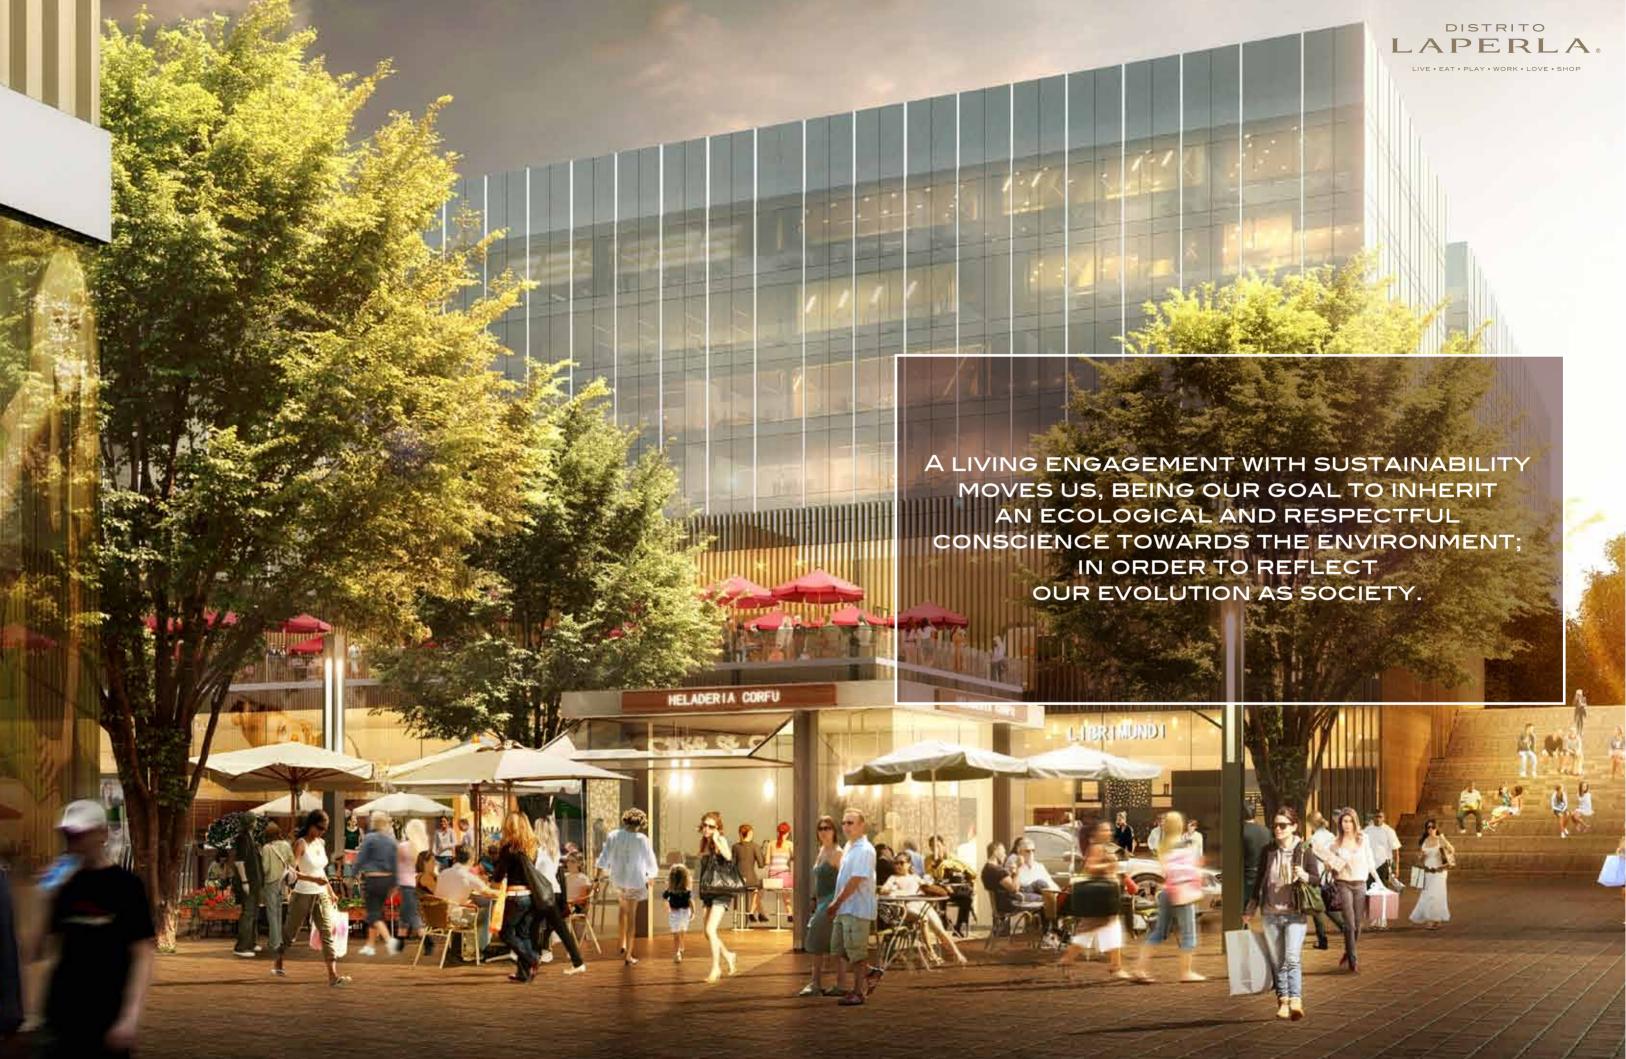

#### **MASTER PLAN**

Distrito La Perla will be the most exclusive mixed uses project in the city

The project comprises corporate, residential and commercial sectors, all of these in an environment that prioritize harmony through green spaces and quality infrastructure.

• Offie Campus: 350.000 sqm GLA

• Fashion Mall & Lifestyle mall: 180,000 sqm GLA

• Residential: 2,500 units

• Urban Center: 15,000 sqm GLA

• Central Park: 32,000 sqm

• Medical Center: 120.000 sqm GLA