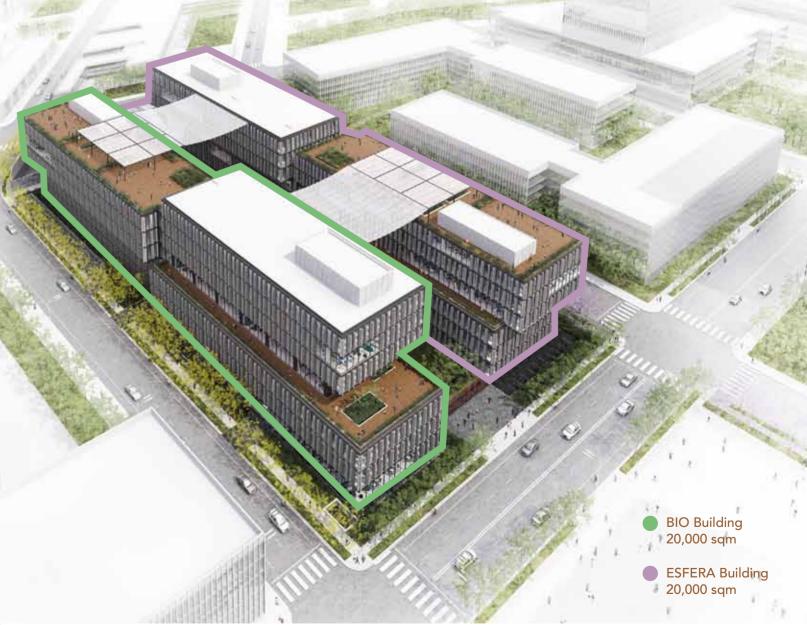

# BIO-ESFERA

#### **CHARACTERISTICS**

- Triple A corporate complex.
- 7 stories in each building.
- 40,000 rentable sqm.
- 4.5 meters of story height.
- Floor plan type of 3,000 sqm.
- Roof garden.

- Efficiency floor plan percentage: 92%
- Great quality finishes.
- Direct access to the retail and residential segments of the project.
- Bike lane in the Office Campus.