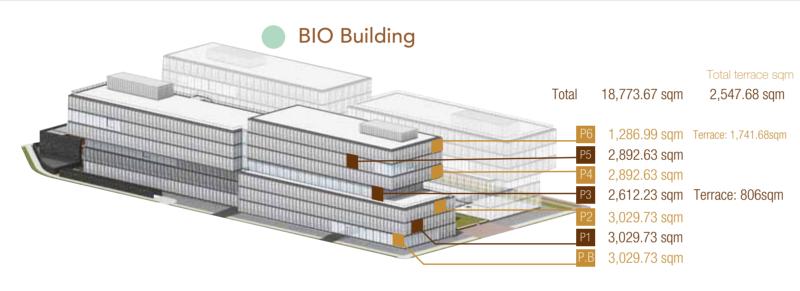

#### Total terrace sqm

Total 10,306.81 sqm 1,395.71 sqm

José Antonio de la Rosa jose.delarosa@am.jll.com Tel. 33 5980 8006 Sergio Hinojosa sergio.hinojosa@am.jll.comTel. Tel. 33 5980 8002 JLL México / Guadalajara