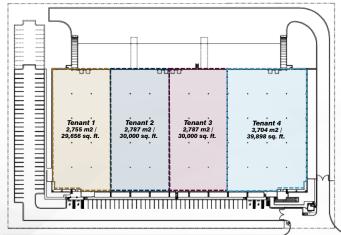

## **Facility Layout**

Location in park

Lot # 5

Clear Height

9.75m / 32 ft. clear height from Finished Floor Level to lower level of Structure (Truss)

**Docks** 

Preparation for 8 - High dock solutions, with 9'x 10' (2.74 x 3.05m) roll up doors, manually operated; 33,000 lbs. mechanical leveler (only 4 docks equipped).