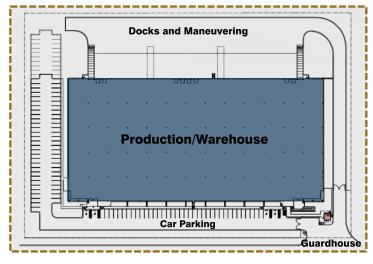

## **Facility Layout**

Location in park

Lot # 5

Clear Height

9.75m / 32 ft. clear height from Finished Floor Level to lower level of Structure (Truss)

**Docks** 

Preparation for 8 - High dock solutions, with 9'x 10' (2.74 x 3.05m) roll up doors, manually operated; 33,000 lbs. mechanical leveler (only 4 docks equipped).

2 - Graded ramp to floor level equipped with 12'x14' (3.66 x 4.27m) manually operated Roll Up door. (Preparation for 2 Additional Ramps) Additional Wall Knock-Out Spaces for 19 Future Docks.

Bay Spacing

12.2m x 15.24 m / 40 x 50

Walls

Concrete Tilt Up Walls , Glass and Aluminum in Corner Façade

Roof

Metal Roof SSR-KR18, 3" (7.5cm) Fiber Glass Insulation, Including 5% Polycarbonate Dome Skylights.

Floor

6" (15cm) Thick Concrete Floor, Duronox hardener.