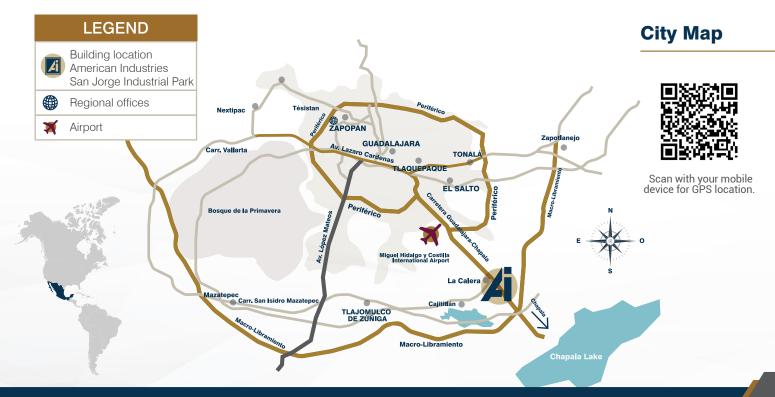

## **Location Highlights**

- World class industrial park with AAA standard specifications.
- Closest regional industrial park to beltway (macrolibramiento) with access to national highway network (seaport and border connectivity).
- Accessibility to Guadalajara International Airport (GDL): 7 mi./ 11 km.
- · Located within the Guadalajara Metropolitan Area, home to over 4.5 million people.
- Proximity to Lake Chapala/Aijiic, second largest expat community in Mexico.

### Location

#### From American Industries San Jorge Industrial Park to:

- Airport

- Downtown

- Port of Manzanillo

#### Time-Distance:

- 12 km / 7 mi.
- 31 km / 19 mi.
- 316 km / 197 mi.