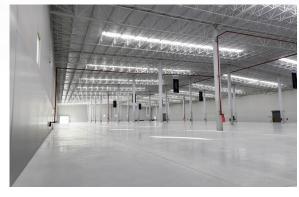

## **Specifications**

## **Facility Layout**

Location in park

Lot # 5

Clear Height

9.75m / 32 ft. clear height from Finished Floor Level to lower level of Structure (Truss)

**Docks** 

Preparation for 8 - High dock solutions, with 9'x 10' (2.74 x 3.05m) roll up doors, manually operated; 33,000 lbs. mechanical leveler (only 4 docks equipped).